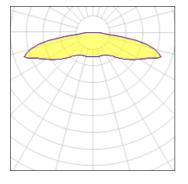

#### Light output 1 (integrated)

| Lamp type          | LED      | CCT         | 3000 K |
|--------------------|----------|-------------|--------|
| Nominal lamp power | 52.1 W   | CRI         | 75     |
| Total flux         | 6346 lm  | LOR         | 100%   |
| Luminous efficacy  | 122 lm/W | Total power | 52.1 W |