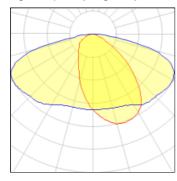

### Light output 1 (integrated)

| Lamp type          | LED      | CCT         | 4032 K |
|--------------------|----------|-------------|--------|
| Nominal lamp power | 82 W     | CRI         | 70     |
| Total flux         | 10678 lm | LOR         | 100%   |
| Luminous efficacy  | 130 lm/W | Total power | 82 W   |