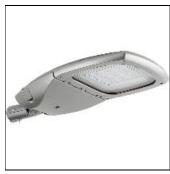

# Product data sheet

BILLUND 2 STREET AND AREA LIGHTING LUMINAIRES BIU-90011-LC-T2-W40

LIGMAN

- Lamp LED - CRI Ra > 70 - Colour 3000K and 4000K - Die-cast aluminium housing pre-treated before powder coating ensuring high corrosion resistance - Thermal heat dissipation body - Stainless steel fasteners in grade 316 - Durable silicone rubber gasket - High-efficiency polycarbonate lens - Clear toughened glass - Surge protection 10kV

### Shape and measurements

Length: 30.12 in Width: 15.00 in Height: 4.65 in Weight: 10.3 kg

# Design

Color of housing: Black, White, Silver gray