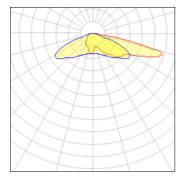

### Light output 1 (integrated)

| Lamp type          | LED      | CCT         | 2200 K |
|--------------------|----------|-------------|--------|
| Nominal lamp power | 419 W    | CRI         | 70     |
| Total flux         | 41831 lm | LOR         | 100%   |
| Luminous efficacy  | 100 lm/W | Total power | 419 W  |