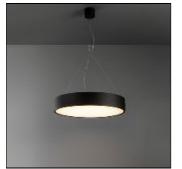

# Product data sheet

FLAT MOON 450 SUSPENSION DOWN LED 2700K GI BLACK STRUC + ICE PRISMATIC 13300032+13289100

MODULAR

Enchanting moonlight Contemporary architectural projects love a minimalist, slim lighting design. Flat moon is a stylish, reduced height fixture (78 mm) that distributes a soft, yet functional light. Office-compliant when combined with one of the prismatic diffusers, it is also a perfect fit for public spaces, hotels, restaurants or retail environments. Exceptionally versatile, Flat moon can be either surface-mounted, recessed or suspended (with two types of suspension kits for either down or up/down lighter) and even directly mounted and connected onto the gear. It comes in three sizes: 450, 650 or 950 mm diameter.

#### Mounting mode

Pendant