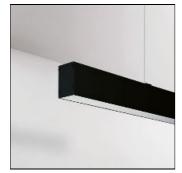

# NOTUS 5 LINEAR LED 3709MM

830

BRIGHT SPECIAL LIGHTING

Housing :Extruded aluminium Diffuser :Matt opal cover of extruded PMMA Control Gear :Built-in electronic power supply Watt :Max 131.2W Transmittance :70% IP :40 IK :04 • Optional accessories • LED replacement with tools Colors : -10 White -20 Black -90 Anoxal matt Wood 1 Wood 2

# Mounting mode

Ceiling mounted, Pendant

#### Shape and measurements

Length: 145.67 in Width: 2.17 in Height: 3.46 in

# Adjustability

Fixed

Design

Material impression: Aluminum Color of housing: Black, White, Anthracite / graphite