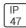

## Product data sheet

MRI-ATR MRI-14ATR-40-L950-OPL







Specifically designed for MRI rooms with non-ferrous construction, 1'x4', 2'x2', and 2'x4' sizes available, Slim frame design allows fully luminous aesthetic, Only illuminated lens visible, Available in a range of lumen outputs, Remote driver, Multi-channel MRI filters

## Light output 1 (integrated)



| Lamp type          | LED     | CCT         | 5000 K |
|--------------------|---------|-------------|--------|
| Nominal lamp power | 62.2 W  | CRI         | 90     |
| Total flux         | 3562 lm | LOR         | 100%   |
| Luminous efficacy  | 57 lm/W | Total power | 62.2 W |

Mounting mode

Ceiling recessed

Shape and measurements

Length: 12.00 in Width: 48.00 in Height: 0.39 in

Adjustability

Fixed

Electric

System power: 62.2 W

Protection

IP: 47