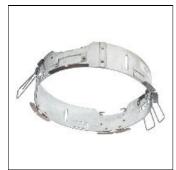

## Product data sheet

LDRT8B LED 8" ROUND RECESSED RETROFIT DOWNLIGHT LD8B10D010 ER8B10940 8LBW0WMH

**COOPER LIGHTING** 

Retrofit, remodel, install from below, downlight or wall wash, Excellent light control and low aperture brightness, Available for shallow or standard plenums; ENERGY STAR® qualified, Spun aluminum reflectors in a variety of finishes, 6 color temperatures: 2400K, 2700K, 3000K, 3500K, 4000K and 5000K CCT, CRI: 80, 90 or 97; D2W™ option from 3000K to 1850K, W2N Tunable White 2700K-6500K or 2000K-5000K, Lumens: 1,000-20,000; 0-10V dimming down to 1%, WaveLinx and DLVP connected lighting systems compatibility, 5-year warranty

Mounting mode

Ceiling recessed

Shape and measurements

Height: 0.39 in Diameter: 8.00 in

Adjustability

Fixed

Electric

System power: 10.2 W