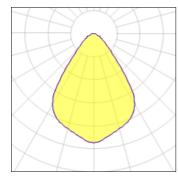

## Light output 1 (integrated)

| Lamp type          | LED     | CCT         | 4000 K |
|--------------------|---------|-------------|--------|
| Nominal lamp power | 10.2 W  | CRI         | 90     |
| Total flux         | 982 lm  | LOR         | 100%   |
| Luminous efficacy  | 96 lm/W | Total power | 10.2 W |