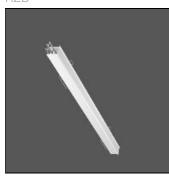

## Product data sheet

LOUI 27 90-LM213-1100

RZB

Recessed module LED/15W-4000K L1100 Attention: This article is only available in combination with a Less is more 27 configuration. You can find our Less is more 27 configurator under https://www.rzb.de/en/products/loui-configurator/

Mounting mode

Wall recessed

Shape and measurements

Length: 1.06 in Width: 43.31 in Height: 1.26 in

Adjustability

Fixed

Electric

System power: 19 W