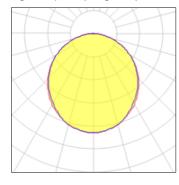

## Light output 1 (integrated)

| Lamp type          | LED     | CCT         | 4000 K |
|--------------------|---------|-------------|--------|
| Nominal lamp power | 19 W    | CRI         | 80     |
| Total flux         | 1200 lm | LOR         | 100%   |
| Luminous efficacy  | 63 lm/W | Total power | 19 W   |