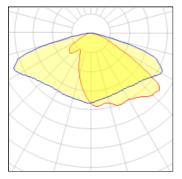

## Light output 1 (integrated)

| Lamp type          | LED      | CCT         | 4032 K |
|--------------------|----------|-------------|--------|
| Nominal lamp power | 209 W    | CRI         | 80     |
| Total flux         | 26378 lm | LOR         | 100%   |
| Luminous efficacy  | 126 lm/W | Total power | 209 W  |