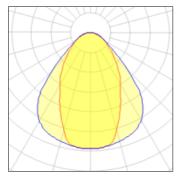

# Product data sheet

LOUI 27 90-LM115-1200 RZB



IP 00

Surface module LED/16,3W-4000K L1200 Attention: This article is only available in combination with a Less is more 27 configuration. You can find our Less is more 27 configurator under https://www.rzb.de/en/products/loui-configurator/

## Light output 1 (integrated)



| Lamp type          | LED     | CCT         | 4000 K |
|--------------------|---------|-------------|--------|
| Nominal lamp power | 21 W    | CRI         | 80     |
| Total flux         | 1450 lm | LOR         | 100%   |
| Luminous efficacy  | 69 lm/W | Total power | 21 W   |

# Mounting mode

Wall mounted

# Shape and measurements

Length: 1.06 in Width: 47.24 in Height: 1.26 in

#### Adjustability

Fixed

#### Electric

System power: 21 W

## Protection

IP: 00