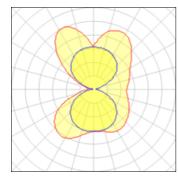

## 1 x Compact fluorescent lamp

| Nominal lamp power | 18 W    | Socket      | 2G11    |
|--------------------|---------|-------------|---------|
| Lamp flux          | 1500 lm | LOR         | 75%     |
| Luminous efficacy  | 63 lm/W | ULOR        | 40%     |
| CCT                | 3000 K  | Total flux  | 1130 lm |
| CRI                | 84      | Total power | 18 W    |