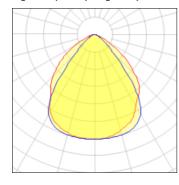

## Light output 1 (integrated)

| Lamp type          | LED      | CCT         | 4000 K |
|--------------------|----------|-------------|--------|
| Nominal lamp power | 10.2 W   | CRI         | 80     |
| Total flux         | 1148 lm  | LOR         | 100%   |
| Luminous efficacy  | 113 lm/W | Total power | 10.2 W |