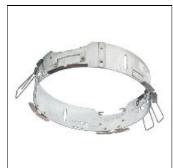

## Product data sheet

LDRT8B LED 8" ROUND RECESSED RETROFIT DOWNLIGHT LD8B10D010 ER8B10840 8LBDW0H

**COOPER LIGHTING** 

Retrofit, remodel, install from below, downlight or wall wash, Excellent light control and low aperture brightness, Available for shallow or standard plenums; ENERGY STAR® qualified, Spun aluminum reflectors in a variety of finishes, 6 color temperatures: 2400K, 2700K, 3000K, 3500K, 4000K and 5000K CCT, CRI: 80, 90 or 97; D2W™ option from 3000K to 1850K, W2N Tunable White 2700K-6500K or 2000K-5000K, Lumens: 1,000-20,000; 0-10V dimming down to 1%, WaveLinx and DLVP connected lighting systems compatibility, 5-year warranty

Mounting mode

Ceiling recessed

Shape and measurements

Height: 0.39 in Diameter: 8.00 in

Adjustability

Fixed

Electric

System power: 10.2 W