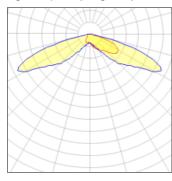

## Light output 1 (integrated)

| Lamp type          | LED      | CCT         | 5000 K |
|--------------------|----------|-------------|--------|
| Nominal lamp power | 24.7 W   | CRI         | 70     |
| Total flux         | 2525 lm  | LOR         | 100%   |
| Luminous efficacy  | 102 lm/W | Total power | 24.7 W |