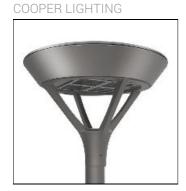

## Product data sheet

PMM MESA
PMM-E01-LED-E-U-SL3-7050

Die-cast aluminum housing and door, Lumens packages ranging from 3,000 - 29,000 lumens, Choice of 13 high-efficiency, patented AccuLED Optics™, Base casting slip fits over a standard 3" O.D. tenon, Wall, single and dual-mount configurations available, 10kV/10vkA surge protection standard, LED fixture features a five-year warranty