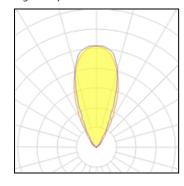

## Light output 1

| 1 x LED            |
|--------------------|
| Nominal lamp power |
| Lamp flux          |
| Luminous efficacy  |
| CCT                |
| CRI                |

| 7.1 W    |
|----------|
| 900 lm   |
| 127 lm/W |
| 3000 K   |
| 80       |
|          |