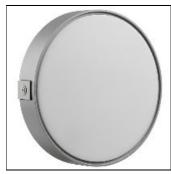

## Product data sheet

STEALTH 07.9015/TC-F/24W

FLOS

Guidelight designed for compact fluorescent lamps. Highly resistant injection-molded polycarbonate body. Highly corrosionresistant, die-cast aluminum front frame. Polycarbonate diffuser with or without die-cast aluminum anti-vandalism screen. Polyester powder-coated. Silicone gasket seals. Stainless steel screws. PG9 cable gland. Polycarbonate lamp support and reflector. Finishes: matt white (01), grey (72), matt black (04) and dark brown (MM).

Mounting mode

Ceiling mounted

Shape and measurements

Length: 11.81 in Width: 11.69 in Height: 2.94 in

Adjustability

Fixed

Electric

System power: 24 W Appliance Class: II