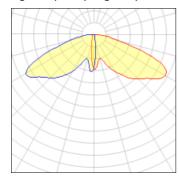

## Light output 1 (integrated)

| Lamp type          | LED      | CCT         | 4000 K |
|--------------------|----------|-------------|--------|
| Nominal lamp power | 419 W    | CRI         | 70     |
| Total flux         | 41692 lm | LOR         | 100%   |
| Luminous efficacy  | 100 lm/W | Total power | 419 W  |