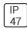

## Product data sheet

MSA MESA LED MSA-SA2A-740-U-T4W









Die-cast aluminum housing and door, Lumens packages ranging from 3,000 - 29,000 lumens, Choice of 13 high-efficiency, patented AccuLED Optics™, Base casting slip fits over a standard 3" O.D. tenon, Wall, single and dual-mount configurations available, 10kV/10vkA surge protection standard, LED fixture features a five-year warranty

## Light output 1 (integrated)



| Lamp type          | LED      | CCT         | 4000 K |
|--------------------|----------|-------------|--------|
| Nominal lamp power | 66 W     | CRI         | 70     |
| Total flux         | 8059 lm  | LOR         | 100%   |
| Luminous efficacy  | 122 lm/W | Total power | 66 W   |

Mounting mode

Wall mounted

Shape and measurements

Height: 0.39 in Diameter: 6.00 in

Adjustability

Fixed

Electric

System power: 66 W

Prote