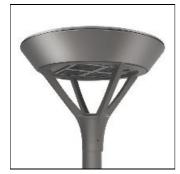

## Product data sheet

MSA MESA LED MSA-SA2A-740-U-T4W

Die-cast aluminum housing and door, Lumens packages ranging from 3,000 - 29,000 lumens, Choice of 13 high-efficiency, patented AccuLED Optics™, Base casting slip fits over a standard 3" O.D. tenon, Wall, single and dual-mount configurations available, 10kV/10vkA surge protection standard, LED fixture features a five-year warranty