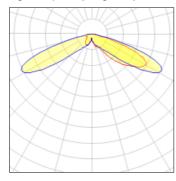

## Light output 1 (integrated)

| Lamp type          | LED      | CCT         | 4000 K |
|--------------------|----------|-------------|--------|
| Nominal lamp power | 66 W     | CRI         | 70     |
| Total flux         | 8059 lm  | LOR         | 100%   |
| Luminous efficacy  | 122 lm/W | Total power | 66 W   |