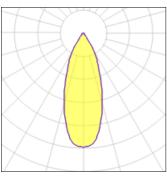

Light output 1

Mounting mode

Ceiling recessed

| 1 x LED            |         |             |        |
|--------------------|---------|-------------|--------|
| Nominal lamp power | 13.4 W  | LOR         | 74%    |
| Lamp flux          | 956 lm  | Total flux  | 711 lm |
| Luminous efficacy  | 53 lm/W | Total power | 13.4 W |
| CCT                | 2700 K  |             |        |
| CRI                | 90      |             |        |
|                    |         |             |        |
|                    |         |             |        |
|                    |         |             |        |
| 1 x LED            |         |             |        |
| Nominal lamp power | 6.2 W   | LOR         | 74%    |
| Lamp flux          | 554 lm  | Total flux  | 412 lm |
| Luminous efficacy  | 66 lm/W | Total power | 6.2 W  |
| CCT                | 2700 K  |             |        |
| CRI                | 90      |             |        |
|                    |         |             |        |
|                    |         |             |        |
| 1 x LED            |         |             |        |
| Nominal lamp power | 9.2 W   | LOR         | 74%    |
| Lamp flux          | 744 lm  | Total flux  | 554 lm |
| Luminous efficacy  | 60 lm/W | Total power | 9.2 W  |
| CCT                | 2700 K  |             |        |
| CRI                | 90      |             |        |
|                    |         |             |        |
|                    |         |             |        |