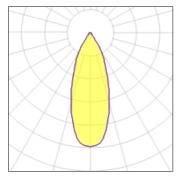

Light output 1

Mounting mode

Ceiling recessed

| 1 x LED            |         |             |        |
|--------------------|---------|-------------|--------|
| Nominal lamp power | 13.4 W  | LOR         | 74%    |
| Lamp flux          | 956 lm  | Total flux  | 711 lm |
| Luminous efficacy  | 53 lm/W | Total power | 13.4 W |
| CCT                | 2700 K  |             |        |
| CRI                | 90      |             |        |
|                    |         |             |        |
|                    |         |             |        |
|                    |         |             |        |
| 1 x LED            |         |             |        |
| Nominal lamp power | 6.2 W   | LOR         | 74%    |
| Lamp flux          | 554 lm  | Total flux  | 412 lm |
| Luminous efficacy  | 66 lm/W | Total power | 6.2 W  |
| CCT                | 2700 K  |             |        |
| CRI                | 90      |             |        |
|                    |         |             |        |
|                    |         |             |        |
| 1 x LED            |         |             |        |
| Nominal lamp power | 9.2 W   | LOR         | 74%    |
| Lamp flux          | 744 lm  | Total flux  | 554 lm |
| Luminous efficacy  | 60 lm/W | Total power | 9.2 W  |
| CCT                | 2700 K  |             |        |
| CRI                | 90      |             |        |
|                    |         |             |        |
|                    |         |             |        |