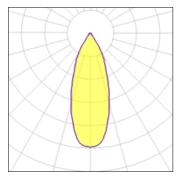

Light output 1

Mounting mode

Ceiling recessed

| 1 x LED            |         |             |        |
|--------------------|---------|-------------|--------|
| Nominal lamp power | 13.4 W  | LOR         | 74%    |
| Lamp flux          | 956 lm  | Total flux  | 711 lm |
| Luminous efficacy  | 53 lm/W | Total power | 13.4 W |
| CCT                | 2700 K  |             |        |
| CRI                | 90      |             |        |
|                    |         |             |        |
|                    |         |             |        |
|                    |         |             |        |
| 1 x LED            |         |             |        |
| Nominal lamp power | 6.2 W   | LOR         | 74%    |
| Lamp flux          | 554 lm  | Total flux  | 412 lm |
| Luminous efficacy  | 66 lm/W | Total power | 6.2 W  |
| CCT                | 2700 K  |             |        |
| CRI                | 90      |             |        |
|                    |         |             |        |
|                    |         |             |        |
| 1 x LED            |         |             |        |
| Nominal lamp power | 9.2 W   | LOR         | 74%    |
| Lamp flux          | 744 lm  | Total flux  | 554 lm |
| Luminous efficacy  | 60 lm/W | Total power | 9.2 W  |
| CCT                | 2700 K  |             |        |
| CRI                | 90      |             |        |
|                    |         |             |        |
|                    |         |             |        |