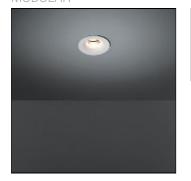

# Product data sheet

SMART CAKE 82 IP55 LED GE 2700K FLOOD GOLD 12412146

MODULAR

Smart lighting family Smart Cake, Smart Lotis and Smart Kup form a new generation of spotlights which combine technical ingenuity with timeless design. This family's styling is based on our most popular designs. In concrete terms, the fittings consist of a module which can be combined with one of three trims to suit your requirements. The new spotlights can be combined with Smart Mask to form the perfect solution for any interior. What you get is a LED module with a different finish. The light flows over the edges of the Smart Cake like its bigger sister.

### Shape and measurements

Height: 0.39 in Diameter: 3.23 in