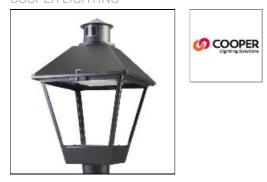

## Product data sheet

LXF/LXT LEXINGTON HID/LED LXF.LXT-PA1-40-827-U-5WQ-CL COOPER LIGHTING

Aluminum housing, top, and base, Greater than 98% life at 60,000 hours (40°C) (LED), Up to 140 lumens per watt, Lumen packages ranging from 2,000 – 11,000 lumens, Self-aligning pole-top fitter fits 2-3/8" and 3" O.D. tenons, Optional NEMA photocontrol receptacle, Five-year warranty (LED)

| Mounting mode          | Electric           |
|------------------------|--------------------|
| Pole top mounted       | System power: 40 W |
| Shape and measurements | Protection         |
| Height: 10.00 in       | IP: 47             |
| Diameter: 14.00 in     |                    |