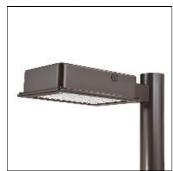

## Product data sheet

RV RIDGEVIEW LED LDRV-SL4-F01-E-HSS

**COOPER LIGHTING** 

One-piece, die-cast aluminum housing can be pole or wall-mounted, Optical design creates consistent distribution and scalability, Choice of 12 high-efficiency, patented AccuLED Optics™, Standard in 4000K (+/- 275K) CCT and nominal 70 CRI, Suitable for operation in -40°C to 40°C ambient environments, 120-277V 50/60Hz, 347V 60Hz or 480V 60Hz operation, Proprietary circuit module withstands 10kV of transient line surge, Optional battery pack and bi-level switching, Five-year warranty

Mounting mode

Pole top mounted

Shape and measurements

Length: 2.04 in Width: 12.00 in Height: 1.20 in

Adjustability

Fixed

Electric

System power: 25.9 W