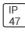

## Product data sheet

RV RIDGEVIEW LED LDRV-SLL-F01-E-7060









One-piece, die-cast aluminum housing can be pole or wall-mounted, Optical design creates consistent distribution and scalability, Choice of 12 high-efficiency, patented AccuLED Optics™, Standard in 4000K (+/- 275K) CCT and nominal 70 CRI, Suitable for operation in -40°C to 40°C ambient environments, 120-277V 50/60Hz, 347V 60Hz or 480V 60Hz operation, Proprietary circuit module withstands 10kV of transient line surge, Optional battery pack and bi-level switching, Five-year warranty

## Light output 1 (integrated)



| Lamp type          | LED     | CCT         | 3000 K |
|--------------------|---------|-------------|--------|
| Nominal lamp power | 25.9 W  | CRI         | 75     |
| Total flux         | 2282 lm | LOR         | 100%   |
| Luminous efficacy  | 88 lm/W | Total power | 25.9 W