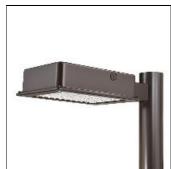

## Product data sheet

RV RIDGEVIEW LED LDRV-SLL-F01-E-7060

One-piece, die-cast aluminum housing can be pole or wall-mounted, Optical design creates consistent distribution and scalability, Choice of 12 high-efficiency, patented AccuLED Optics™, Standard in 4000K (+/- 275K) CCT and nominal 70 CRI, Suitable for operation in -40°C to 40°C ambient environments, 120-277V 50/60Hz, 347V 60Hz or 480V 60Hz operation, Proprietary circuit module withstands 10kV of transient line surge, Optional battery pack and bi-level switching, Five-year warranty

Mounting mode

Pole top mounted

Shape and measurements

Length: 2.04 in Width: 12.00 in Height: 0.39 in

Adjustability

Fixed

Electric

System power: 25.9 W