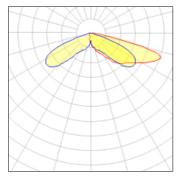

## Light output 1 (integrated)

| Lamp type          | LED      | CCT         | 2700 K |
|--------------------|----------|-------------|--------|
| Nominal lamp power | 259 W    | CRI         | 70     |
| Total flux         | 18196 lm | LOR         | 100%   |
| Luminous efficacy  | 70 lm/W  | Total power | 259 W  |