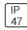

## Product data sheet

MSA MESA LED MSA-SA2D-730-U-SLR-HSS







Die-cast aluminum housing and door, Lumens packages ranging from 3,000 - 29,000 lumens, Choice of 13 high-efficiency, patented AccuLED Optics™, Base casting slip fits over a standard 3" O.D. tenon, Wall, single and dual-mount configurations available, 10kV/10vkA surge protection standard, LED fixture features a five-year warranty

## Light output 1 (integrated)



| Lamp type          | LED     | CCT         | 3000 K |
|--------------------|---------|-------------|--------|
| Nominal lamp power | 129 W   | CRI         | 70     |
| Total flux         | 8960 lm | LOR         | 100%   |
| Luminous efficacy  | 69 lm/W | Total power | 129 W  |

Mounting mode

Wall mounted

Shape and measurements

Height: 0.39 in Diameter: 6.00 in

Adjustability

Fixed

Electric

System power: 129 W

Protectio