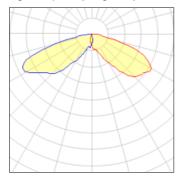

## Light output 1 (integrated)

| Lamp type          | LED     | CCT         | 3000 K |
|--------------------|---------|-------------|--------|
| Nominal lamp power | 129 W   | CRI         | 70     |
| Total flux         | 8960 lm | LOR         | 100%   |
| Luminous efficacy  | 69 lm/W | Total power | 129 W  |