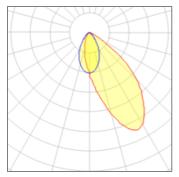

## Light output 1

## 1 x I FD

| I X LED            |         |             |        |
|--------------------|---------|-------------|--------|
| Nominal lamp power | 10.5 W  | LOR         | 55%    |
| Lamp flux          | 730 lm  | Total flux  | 400 lm |
| Luminous efficacy  | 70 lm/W | Total power | 10.5 W |
| CCT                | 2700 K  |             |        |
| CRI                | 90      |             |        |
|                    |         |             |        |