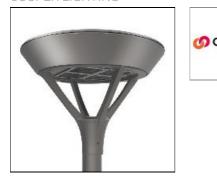

# MSA MESA LED MSA-SA4C-750-U-T3 COOPER LIGHTING

() COOPER

Die-cast aluminum housing and door, Lumens packages ranging from 3,000 - 29,000 lumens, Choice of 13 high-efficiency, patented AccuLED Optics<sup>™</sup>, Base casting slip fits over a standard 3" O.D. tenon, Wall, single and dual-mount configurations available, 10kV/10vkA surge protection standard, LED fixture features a five-year warranty