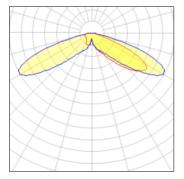

## Light output 1 (integrated)

| Lamp type          | LED      | CCT         | 5000 K |
|--------------------|----------|-------------|--------|
| Nominal lamp power | 225 W    | CRI         | 70     |
| Total flux         | 24027 lm | LOR         | 100%   |
| Luminous efficacy  | 107 lm/W | Total power | 225 W  |