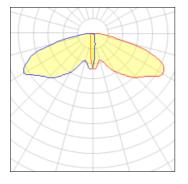

## Light output 1 (integrated)

| Lamp type          | LED      | CCT         | 2200 K |
|--------------------|----------|-------------|--------|
| Nominal lamp power | 171 W    | CRI         | 70     |
| Total flux         | 14893 lm | LOR         | 100%   |
| Luminous efficacy  | 87 lm/W  | Total power | 171 W  |