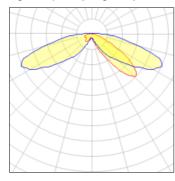

## Light output 1 (integrated)

| Lamp type          | LED     | CCT         | 5700 K |
|--------------------|---------|-------------|--------|
| Nominal lamp power | 96 W    | CRI         | 70     |
| Total flux         | 9467 lm | LOR         | 100%   |
| Luminous efficacy  | 99 lm/W | ULOR        | 3%     |
|                    |         | Total nower | 96 W   |