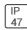

## Product data sheet

LXF/LXT LEXINGTON HID/LED LXF.LXT-PA1-100-760-U-T2U-A

COOPER LIGHTING







Aluminum housing, top, and base, Greater than 98% life at 60,000 hours ( $40^{\circ}$ C) (LED), Up to 140 lumens per watt, Lumen packages ranging from 2,000 – 11,000 lumens, Self-aligning pole-top fitter fits 2-3/8" and 3" O.D. tenons, Optional NEMA photocontrol receptacle, Five-year warranty (LED)

## Light output 1 (integrated)



| Lamp type          | LED     | CCT         | 5700 K |
|--------------------|---------|-------------|--------|
| Nominal lamp power | 96 W    | CRI         | 70     |
| Total flux         | 9467 lm | LOR         | 100%   |
| Luminous efficacy  | 99 lm/W | ULOR        | 3%     |
|                    |         | Total nower | 96 W   |

Mounting mode

Pole top mounted

Shape and measurements

Height: 10.00 in Diameter: 14.00 in

Adjustability

Fixed

Electric