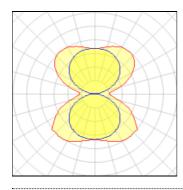

### 1 x LED

| Nominal lamp power | 22.6 W   | LOR         | 100%    |
|--------------------|----------|-------------|---------|
| Lamp flux          | 2492 lm  | ULOR        | 50%     |
| Luminous efficacy  | 110 lm/W | Total flux  | 2492 lm |
| CCT                | 4000 K   | Total power | 22.6 W  |
| CRI                | 84       |             |         |