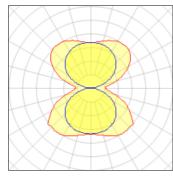

## Light output 1

| 1 x LED |
|---------|
|---------|

| Nominal lamp power | 33.8 W   | LOR         | 100%    |
|--------------------|----------|-------------|---------|
| Lamp flux          | 3724 lm  | ULOR        | 50%     |
| Luminous efficacy  | 120 lm/W | Total flux  | 3724 lm |
| CCT                | 4000 K   | Total power | 31 W    |
| CRI                | 84       |             |         |