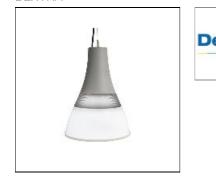

# Product data sheet

CAP L45 C83 CAPO LED DEXTRA

Capo LED - CAP L45 C83, 3533 luminaire lumens C83 LED decorative luminaire suitable for both ambient and accent lighting, matt grey aluminium spun rear housing, translucent grey center collar, opal refractor, supplied complete with 3m wire suspension kit. Optional extras: H - High Frequency Dimming (Analogue 1-10v) S - Switch Dimming (retractive wall switch) D - Digital Dimming (DSI) A - Digital Addressable Lighting Interface (DALI) RED- Red Collar ORA - Orange Collar GRN - Green Collar BLE - Blue Collar OP - Opal Collar

### Mounting mode

Pendant

Shape and measurements

Height: 15.98 in Diameter: 12.44 in

Adjustability

Height adjustable