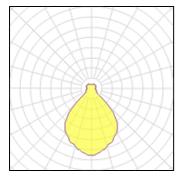

# Light output 1 (integrated)

| Lamp type          | LED      | CCT         | 4000 K  |
|--------------------|----------|-------------|---------|
| Nominal lamp power | 29.73 W  | CRI         | 80      |
| Total flux         | 3533 lm  | LOR         | 100%    |
| Luminous efficacy  | 119 lm/W | ULOR        | 21%     |
|                    |          | Total power | 29.73 W |