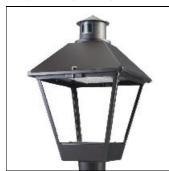

## Product data sheet

LXF/LXT LEXINGTON HID/LED LXF.LXT-PA1-40-740-U-T2R

COOPER LIGHTING

Aluminum housing, top, and base, Greater than 98% life at 60,000 hours ( $40^{\circ}$ C) (LED), Up to 140 lumens per watt, Lumen packages ranging from 2,000 – 11,000 lumens, Self-aligning pole-top fitter fits 2-3/8" and 3" O.D. tenons, Optional NEMA photocontrol receptacle, Five-year warranty (LED)