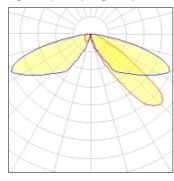

## Light output 1 (integrated)

| Lamp type          | LED      | CCT         | 4000 K |
|--------------------|----------|-------------|--------|
| Nominal lamp power | 40 W     | CRI         | 70     |
| Total flux         | 4990 lm  | LOR         | 100%   |
| Luminous efficacy  | 125 lm/W | Total power | 40 W   |