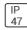

## Product data sheet

LXF/LXT LEXINGTON HID/LED LXF.LXT-PA1-40-740-U-T2R

COOPER LIGHTING







Aluminum housing, top, and base, Greater than 98% life at 60,000 hours ( $40^{\circ}$ C) (LED), Up to 140 lumens per watt, Lumen packages ranging from 2,000 – 11,000 lumens, Self-aligning pole-top fitter fits 2-3/8" and 3" O.D. tenons, Optional NEMA photocontrol receptacle, Five-year warranty (LED)

## Light output 1 (integrated)



| Lamp type          | LED      | CCT         | 4000 K |
|--------------------|----------|-------------|--------|
| Nominal lamp power | 40 W     | CRI         | 70     |
| Total flux         | 4990 lm  | LOR         | 100%   |
| Luminous efficacy  | 125 lm/W | Total power | 40 W   |

Mounting mode

Pole top mounted

Shape and measurements

Height: 0.39 in Diameter: 14.00 in

Adjustability

Fixed

Electric

System power: 40 W

Protection

IP: 47