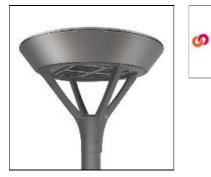

# PMM MESA PMM-SA2D-727-U-T3 COOPER LIGHTING

Die-cast aluminum housing and door, Lumens packages ranging from 3,000 - 29,000 lumens, Choice of 13 high-efficiency, patented AccuLED Optics™, Base casting slip fits over a standard 3" O.D. tenon, Wall, single and dual-mount configurations available, 10kV/10vkA surge protection standard, LED fixture features a five-year warranty