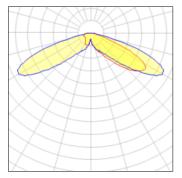

## Light output 1 (integrated)

| Lamp type          | LED      | CCT         | 2700 K |
|--------------------|----------|-------------|--------|
| Nominal lamp power | 129 W    | CRI         | 70     |
| Total flux         | 11264 lm | LOR         | 100%   |
| Luminous efficacy  | 87 lm/W  | Total power | 129 W  |