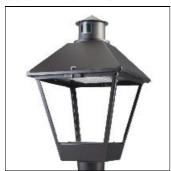

## Product data sheet

LXF/LXT LEXINGTON HID/LED LXF.LXT-PA1-40-730-U-5WQ-A

COOPER LIGHTING

Aluminum housing, top, and base, Greater than 98% life at 60,000 hours ( $40^{\circ}$ C) (LED), Up to 140 lumens per watt, Lumen packages ranging from 2,000 – 11,000 lumens, Self-aligning pole-top fitter fits 2-3/8" and 3" O.D. tenons, Optional NEMA photocontrol receptacle, Five-year warranty (LED)

Mounting mode

Pole top mounted

Shape and measurements

Height: 10.00 in Diameter: 14.00 in

Adjustability

Fixed

Electric

System power: 40 W