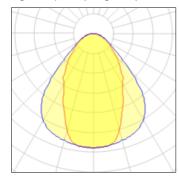

## Light output 1 (integrated)

| Lamp type          | LED     | CCT         | 4000 K |
|--------------------|---------|-------------|--------|
| Nominal lamp power | 28 W    | CRI         | 80     |
| Total flux         | 1900 lm | LOR         | 100%   |
| Luminous efficacy  | 68 lm/W | Total power | 28 W   |