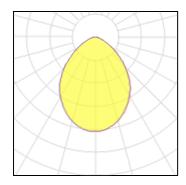

## Light output 1

| 1 x LED            |         |
|--------------------|---------|
| Nominal lamp power | 11 W    |
| Lamp flux          | 1046 lm |
| Luminous efficacy  | 72 lm/W |
| CCT                | 3000 K  |
| CRI                | 90      |

| LOR         | 76%    |
|-------------|--------|
| Total flux  | 795 lm |
| Total power | 11 W   |
|             |        |
|             |        |

| 1 x LED            |         |
|--------------------|---------|
| Nominal lamp power | 23.6 W  |
| Lamp flux          | 1908 lm |
| Luminous efficacy  | 61 lm/W |
| CCT                | 3000 F  |
| CRI                | 90      |
|                    |         |