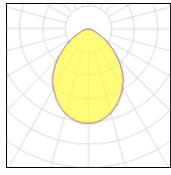

| LOR         | 76%     |
|-------------|---------|
| Total flux  | 1450 lm |
| Total power | 23.6 W  |
|             |         |

| 1 x LED            |         |             |         |
|--------------------|---------|-------------|---------|
| Nominal lamp power | 16.25 W | LOR         | 76%     |
| Lamp flux          | 1434 lm | Total flux  | 1090 lm |
| Luminous efficacy  | 67 lm/W | Total power | 16.25 W |
| CCT                | 3000 K  |             |         |
| CRI                | 90      |             |         |