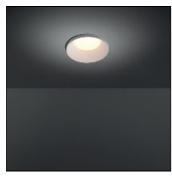

## Product data sheet

SMART KUP 115 IP54 DIFFUSE LED GE 3000K GOLD 12763546

MODULAR

Smart lighting family Smart Cake, Smart Lotis and Smart Kup form a new generation of spotlights which combine technical ingenuity with timeless design. This family's styling is based on our most popular designs. In concrete terms, the fittings consist of a module which can be combined with one of three trims to suit your requirements. The new spotlights can be combined with Smart Mask or Smart surface box to form the perfect solution for any interior. What you get is a LED module with a different finish. The design of the Smart Kup looks like a flaring cylinder.