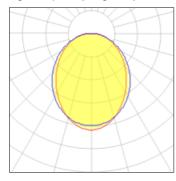

## Light output 1 (integrated)

| Lamp type          | LED     | CCT         | 3000 K |
|--------------------|---------|-------------|--------|
| Nominal lamp power | 42 W    | CRI         | 80     |
| Total flux         | 1355 lm | LOR         | 100%   |
| Luminous efficacy  | 32 lm/W | Total power | 42 W   |