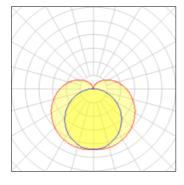

# Product data sheet

RT 44 451170.002

431170.00 RZB

Series: RT44 Type of Protection: IP 44 Protection Class: I Voltage: 220 - 240 V / 50 - 60 Hz "Base: aluminium, powder-coated; end caps: plastic; diffuser:" plastic, opal, with push button. Available Colours: pure white (RAL 9010) Type of Installation: Ceiling mounting, Wall (surface) Dimensions: L 644, B 55, H 87 Lamp: LED Life time: 50000 h (L70/B10) Colour Temperature: 3000K Socket 1: without socket Operating Mode Lamp 1: Regulated power supply Safety Marks: F-mark Impact Protection: IK03 (0,35 Joule) Luminaire flux LED: 900Im System power: 10W Beam Angle: 180°/111° Unified Glare Ratio: 22,9 EEC: A+

## Light output 1 (integrated)

| Lamp type          | LED     | CCT         | 3000 K |
|--------------------|---------|-------------|--------|
| Nominal lamp power | 10 W    | CRI         | 80     |
| Total flux         | 900 lm  | LOR         | 100%   |
| Luminous efficacy  | 90 lm/W | ULOR        | 20%    |
|                    |         | Total power | 10 W   |