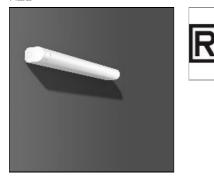

# Product data sheet

RT 44 451170.002

431170.00 RZB

Series: RT44 Type of Protection: IP 44 Protection Class: I Voltage: 220 - 240 V / 50 - 60 Hz "Base: aluminium, powder-coated; end caps: plastic; diffuser:" plastic, opal, with push button. Available Colours: pure white (RAL 9010) Type of Installation: Ceiling mounting, Wall (surface) Dimensions: L 644, B 55, H 87 Lamp: LED Life time: 50000 h (L70/B10) Colour Temperature: 3000K Socket 1: without socket Operating Mode Lamp 1: Regulated power supply Safety Marks: F-mark Impact Protection: IK03 (0,35 Joule) Luminaire flux LED: 900Im System power: 10W Beam Angle: 180°/111° Unified Glare Ratio: 22,9 EEC: A+