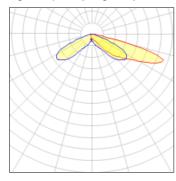

## Light output 1 (integrated)

| Lamp type          | LED     | CCT         | 5700 K |
|--------------------|---------|-------------|--------|
| Nominal lamp power | 85 W    | CRI         | 70     |
| Total flux         | 7459 lm | LOR         | 100%   |
| Luminous efficacy  | 88 lm/W | Total power | 85 W   |