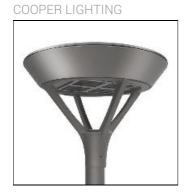

## Product data sheet

PMM MESA
PMM-SA2B-760-U-T4FT-HSS

Die-cast aluminum housing and door, Lumens packages ranging from 3,000 - 29,000 lumens, Choice of 13 high-efficiency, patented AccuLED Optics™, Base casting slip fits over a standard 3" O.D. tenon, Wall, single and dual-mount configurations available, 10kV/10vkA surge protection standard, LED fixture features a five-year warranty