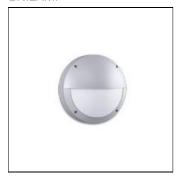

# Product data sheet

MINI RETINA-2 7015-0-5-805-XX

UNILAMP

Description RETINA is a round wall/ceiling light with robust aluminium construction and impact resistant polycarbonate lens cover. It utilizes a high quality mid-power SMD LED module. RETINA is also available with built-in microwave sensor and hi-low light function. The high protection rating of IP65 and IK09 allows RETINA to be installed in most outdoor environments. With a diffused light distribution, it provides general lighting in private and public areas and is perfect for commercial use. The front cover is available in various designs; moreover, RETINA is available in 2 sizes with the choice of 5 different colours. • Designed, Manufactured and tested according to IEC 60598-1, IEC 60598-2-1 and VDE regulations. • LM6 Die Cast Aluminium body. • Stainless steel screws. • Nano Ceramic surface conversion. • Double layer coating. • Polycarbonate diffuser. • Post-cured silicone gasket. • High quality LED module and driver. Replaceable for future upgrade. • Optional with motion detector (Microwave Sensor). • Quick connector for easy installation. • Installation work has to be carried on according to the enclosed product manual

#### Mounting mode

Wall mounted

### Shape and measurements

Length: 10.50 in Width: 6.10 in Height: 10.50 in