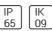

# Product data sheet

MINI RETINA-2 7015-0-5-805-XX

UNILAMP









Description RETINA is a round wall/ceiling light with robust aluminium construction and impact resistant polycarbonate lens cover. It utilizes a high quality mid-power SMD LED module. RETINA is also available with built-in microwave sensor and hi-low light function. The high protection rating of IP65 and IK09 allows RETINA to be installed in most outdoor environments. With a diffused light distribution, it provides general lighting in private and public areas and is perfect for commercial use. The front cover is available in various designs; moreover, RETINA is available in 2 sizes with the choice of 5 different colours. • Designed, Manufactured and tested according to IEC 60598-1, IEC 60598-2-1 and VDE regulations. • LM6 Die Cast Aluminium body. • Stainless steel screws. • Nano Cerami