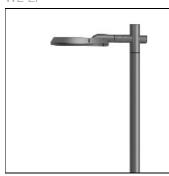

# Product data sheet

RFL540-SE [S70] IP66:LED-36/36W/3K 111-0487

WE-EF

IP66, Class I. IK07. Marine-grade, die-cast aluminium alloy. 5CE superior corrosion protection including PCS hardware. Silicone CCG® Controlled Compression Gasket. Non-reflecting safety glass lens, hinged with safety switch. Integral EC electronic converter in thermally separated compartment. CAD-optimised optics for superior illumination and glare control. OLC® One LED Concept. Factory installed LED circuit board. The luminaire is factory-sealed and does not need to be opened during installation.

## Mounting mode

Pole integrated

## Shape and measurements

Height: 3.19 in Diameter: 22.44 in Weight: 15 kg