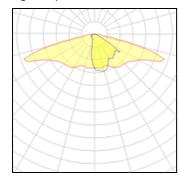

# Product data sheet

RFL540-SE [S70] IP66:LED-36/36W/3K 111-0487

WE-EF









IP66, Class I. IK07. Marine-grade, die-cast aluminium alloy. 5CE superior corrosion protection including PCS hardware. Silicone CCG® Controlled Compression Gasket. Non-reflecting safety glass lens, hinged with safety switch. Integral EC electronic converter in thermally separated compartment. CAD-optimised optics for superior illumination and glare control. OLC® One LED Concept. Factory installed LED circuit board. The luminaire is factory-sealed and does not need to be opened during installation.

### Light output 1



### 36 x LED

| Nominal lamp power | 1 W      |
|--------------------|----------|
| Lamp flux          | 155 lm   |
| Luminous efficacy  | 129 lm/W |
| CCT                | 3000 K   |
| CRI                | 80       |

LOR 90%
Total flux 5022 lm
Total power 39 W

## Mounting mode

Pole integrated

## Shape and measurements

Height: 3.19 in Diameter: 22.44 in Weight: 15 kg

### Electric

System power: 39 W Appliance Class: I

## Protection

IP: 66 IK: 07