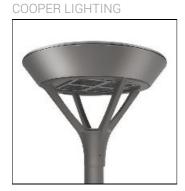

## Product data sheet

PMM MESA
PMM-SA2D-760-U-T4W-HSS

Die-cast aluminum housing and door, Lumens packages ranging from 3,000 - 29,000 lumens, Choice of 13 high-efficiency, patented AccuLED Optics™, Base casting slip fits over a standard 3" O.D. tenon, Wall, single and dual-mount configurations available, 10kV/10vkA surge protection standard, LED fixture features a five-year warranty