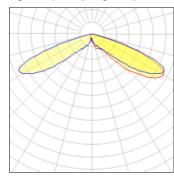

## Light output 1 (integrated)

| Lamp type          | LED      | CCT         | 5700 K |
|--------------------|----------|-------------|--------|
| Nominal lamp power | 129 W    | CRI         | 70     |
| Total flux         | 10168 lm | LOR         | 100%   |
| Luminous efficacy  | 79 lm/W  | Total power | 129 W  |