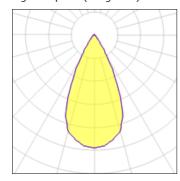

## Light output 1 (integrated)

| Lamp type          | LED     | CCT         | 6000 K |
|--------------------|---------|-------------|--------|
| Nominal lamp power | 5.1 W   | CRI         | 70     |
| Total flux         | 348 lm  | LOR         | 99%    |
| Luminous efficacy  | 68 lm/W | Total power | 5.1 W  |