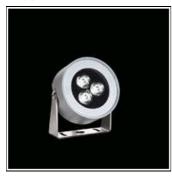

## Product data sheet

MARTINA LED 10510600 500MA

FLOS

• Outdoor round spotlight • Configuration: Turned and anodized or painted aluminium structure with stainless steel adjustable bracket • Double layer coating for high resistance to corrosion: The aluminium components are painted with a double coat using powders which are complaint with QUALICOAT standards: a first layer of epoxy powder (with excellent chemical and mechanical resistance) and a second finishing layer of polyester powder (resistant to UV rays and atmospheric agents). The entire painting process of the aluminium fitting starts from components which have been sand-blasted in advance to make the surface more porous and increase the adherence of the paint. Ares effects alkaline and acid washing to clean the surfaces completely, then rinses with demineralised water to remove any residue particles, subsequently a chemical conversion treatment is done to protect against rusting. • Tempered transparent glass with silkscreen border, nitrile rubber gaskets. • Glass fixed to the structure through a robotic gluing system.

Mounting mode

Wall mounted

Shape and measurements

Height: 1.97 in Diameter: 3.35 in

Adjustability

Tiltable

Electric

System power: 5.1 W Appliance Class: III