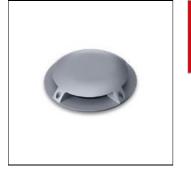

## AYERS FOUR OPENING 9106-0-3-505-XX

9106-0-3-505-X2

UNILAMP

AYERS ground washer luminaires provide the users a low glare multi option light distribution. AYERS are able to withstand drive over applications at low speeds due to its robust manufacturing high strength aluminium cover and GFR polymer recess housing. It offers a high quality glass optical system giving high output in a low level fixture. Reflectors built from Photopia engineering software plus the high lumen output COB LED from renowned manufacturers allow AYERS a high intensity sharp light output. It is a perfect choice to illuminate ground surfaces. AYERS is supplied with a post-pured silicone gasket and pre-wired IP68 anti-condensation kit. spec • Designed, Manufactured and tested according to IEC 60598-1, IEC 60598-2-1, IEC 60598-2-13 and VDE regulations. • LM6 Die Cast Aluminium, High strength Cast Aluminium and Extruded Aluminium body. • GFR Polymer recess housing. • Stainless steel screws. • Nano Ceramic surface conversion. • Double layer coating. • Safety pressed glass cover. • Polycarbonate cover (Mini AYERS). • Post-cured silicone gasket. • High quality LED module and driver. • High quality AC COB module (Mini AYERS). • GFR PA6.6 Terminal block. • M16(Mini AYERS) and M20 cable gland. • Prewired with outdoor cable. • Installation work has to be carried on according to the enclosed product manual. • The water drainage system must be tested to ensure that it is working sufficiency and efficiency.