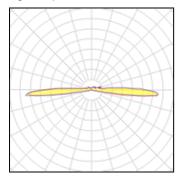

## Light output 1

## 1 x LED Nominal lamp power 16 W LOR 17% Lamp flux 2300 lm ULOR 7% 144 lm/W Total flux 402 lm Luminous efficacy 19 W CCT 2700 K Total power CRI 80

| Mounting mode          | Electric           |
|------------------------|--------------------|
| Floor recessed         | System power: 19 W |
| Shape and measurements | Appliance Class: I |
| Length: 8.47 in        | Protection         |
| Width: 8.47 in         | IP: 67             |
| Height: 15.99 in       | IK: 10             |
| Adjustability          |                    |