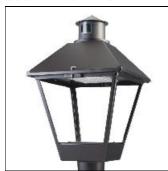

## Product data sheet

LXF/LXT LEXINGTON HID/LED LXF.LXT-PA1-100-830-U-T3-HSS

COOPER LIGHTING

Aluminum housing, top, and base, Greater than 98% life at 60,000 hours ( $40^{\circ}$ C) (LED), Up to 140 lumens per watt, Lumen packages ranging from 2,000 – 11,000 lumens, Self-aligning pole-top fitter fits 2-3/8" and 3" O.D. tenons, Optional NEMA photocontrol receptacle, Five-year warranty (LED)