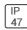

## Product data sheet

LXF/LXT LEXINGTON HID/LED LXF.LXT-PA1-100-830-U-T3-HSS

COOPER LIGHTING







Aluminum housing, top, and base, Greater than 98% life at 60,000 hours ( $40^{\circ}$ C) (LED), Up to 140 lumens per watt, Lumen packages ranging from 2,000 – 11,000 lumens, Self-aligning pole-top fitter fits 2-3/8" and 3" O.D. tenons, Optional NEMA photocontrol receptacle, Five-year warranty (LED)

## Light output 1 (integrated)



| Lamp type          | LED     | CCT         | 3000 K |
|--------------------|---------|-------------|--------|
| Nominal lamp power | 96 W    | CRI         | 80     |
| Total flux         | 6105 lm | LOR         | 100%   |
| Luminous efficacy  | 64 lm/W | Total power | 96 W   |

Mounting mode

Pole top mounted

Shape and measurements

Height: 0.39 in Diameter: 14.00 in

Adjustability

Fixed

Electric

System power: 96 W

Protection

IP: 47