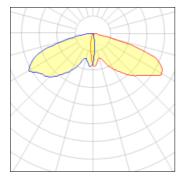

## Light output 1 (integrated)

| Lamp type          | LED     | CCT         | 2200 K |
|--------------------|---------|-------------|--------|
| Nominal lamp power | 66 W    | CRI         | 70     |
| Total flux         | 5196 lm | LOR         | 100%   |
| Luminous efficacy  | 79 lm/W | Total power | 66 W   |