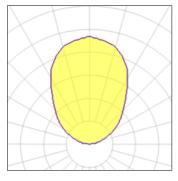

Light output 1 (integrated)

| Lamp type          | LED     | CCT         | 3000 K |
|--------------------|---------|-------------|--------|
| Nominal lamp power | 1.9 W   | CRI         | 80     |
| Total flux         | 30 lm   | LOR         | 100%   |
| Luminous efficacy  | 16 lm/W | ULOR        | 100%   |
|                    |         | Total power | 1.9 W  |