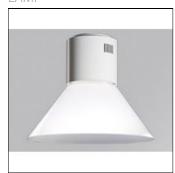

# Product data sheet

STORMBELL 3000 WW WFL WH/WH. ST117030WF830NOW + STBE4200P

LAMP

Suspended downlight model STORMBELL 3000 WW WFL WH/WH., LAMP brand. Made of shiny white extruded and injected aluminum body with polycarbonate opal ring. Model for COB with warm white color temperature and control gear included on white decorative rose. Wide Flood aluminum reflector. Insulation class I.

#### Mounting mode

Pendant, Ceiling mounted

### Shape and measurements

Length: 24.21 in Width: 3.86 in Height: 3.31 in

#### Design

Material impression: Plastic

Designer: TREVOS