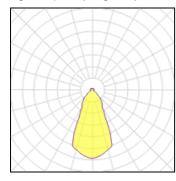

#### Light output 1 (integrated)

| Lamp type          | LED     | CCT         | 3000 K |
|--------------------|---------|-------------|--------|
| Nominal lamp power | 27.2 W  | CRI         | 80     |
| Total flux         | 2567 lm | LOR         | 100%   |
| Luminous efficacy  | 94 lm/W | ULOR        | 12%    |
|                    |         | Total power | 27.2 W |