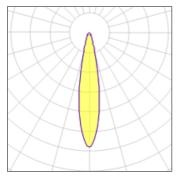

## 1 x Halogen low voltage lamp without reflector

| Nominal lamp power | 20 W   | Socket      | E27    |
|--------------------|--------|-------------|--------|
| Lamp flux          | 300 lm | LOR         | 52%    |
| Luminous efficacy  | 7 lm/W | Total flux  | 157 lm |
| ССТ                | 2756 K | Total power | 22 W   |
| CRI                | 99     |             |        |