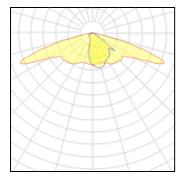

## Light output 1

| 12 x LED           |          |
|--------------------|----------|
| Nominal lamp power | 1 W      |
| Lamp flux          | 155 lm   |
| Luminous efficacy  | 123 lm/W |
| CCT                | 3000 K   |
| CRI                | 80       |

| LOR         | 92%     |
|-------------|---------|
| Total flux  | 1703 lm |
| Total power | 13.9 W  |
|             |         |
|             |         |

Mounting mode

Pole top mounted

Shape and measurements