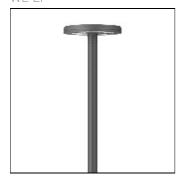

| LOR         | 92%     |
|-------------|---------|
| Total flux  | 1703 lm |
| Total power | 13.9 W  |
|             |         |
|             |         |

Mounting mode

Pole top mounted

Shape and measurements

Height: 2.36 in Diameter: 19.69 in Weight: 8 kg Electric

System power: 13.9 W Appliance Class: I

Protection

IP: 66 IK: 09