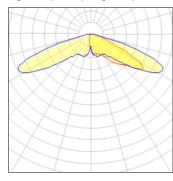

## Light output 1 (integrated)

| Lamp type          | LED      | CCT         | 4000 K |
|--------------------|----------|-------------|--------|
| Nominal lamp power | 259 W    | CRI         | 70     |
| Total flux         | 21603 lm | LOR         | 100%   |
| Luminous efficacy  | 83 lm/W  | Total power | 259 W  |