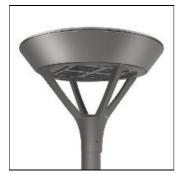

## Product data sheet

MSA MESA LED MSA-SA4D-740-U-SL3-HSS

COOPER LIGHTING

Die-cast aluminum housing and door, Lumens packages ranging from 3,000 - 29,000 lumens, Choice of 13 high-efficiency, patented AccuLED Optics™, Base casting slip fits over a standard 3" O.D. tenon, Wall, single and dual-mount configurations available, 10kV/10vkA surge protection standard, LED fixture features a five-year warranty