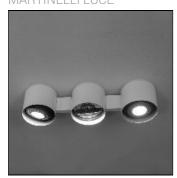

# Product data sheet

EYE - 35° LED SOURCE 2876/3/L/1/35/BI MARTINELLI LUCE

Ceiling fixtures providing direct swivel double light, aluminium structure, complete with drivert. spots Led.

## Shape and measurements

Length: 23.62 in Width: 6.30 in Height: 4.33 in Weight: 3 kg

## Design

Color of housing: White Designer: Emiliana Martinelli